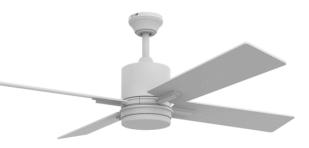

Family Room and Bedroom(s) Fan/Light (per plan)

Stratus Doorknob in Satin Nickel

Powder Room Light (if applicable per plan)