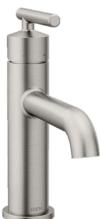

Sink: Blanco Valea in Metallic Gray

Shaw Luxury Vinyl Plank Polaris Plus – Ripped Pine

Owner's Bathroom

Cabinets: Westburke Painted White

Cabinet Hardware: Satin Nickel

Faucets: Gibson Single Handle in Satin Nickel

Shower Floor : Matte White Penny Mosaic

Countertops: Forum Carrara Supreme

Bathroom Floor: Omega Silver 12x24

Secondary Bathroom

Cabinets: Westburke Painted White

Faucet: Gibson Single Handle in Satin Nickel