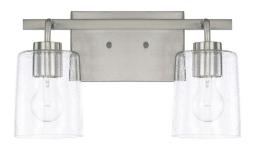

Family Room and Bedroom(s) Fan/Light (per plan)

Stratus Doorknob in Satin Nickel

Powder Room Light (if applicable per plan)