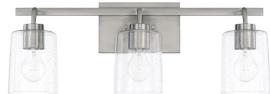

## BEAUTIFUL

Design Collection Six B

Rendering is a general representation of colors. Exact features/locations can be found on the storyboard and/or Design Selections document

Island Pendants

Cabinets: Westburke Painted White