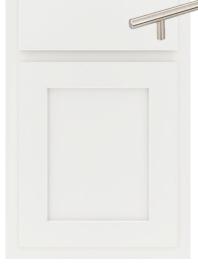

## BEAUTIFUL

Design Collection Six B

Rendering is a general representation of colors. Exact features/locations can be found on the storyboard and/or Design Selections document

Island Pendants

Cabinets: Westburke Painted White

Countertops: Silestone Charcoal Soapstone (Suede Finish)

Backsplash: 3x12 White Subway Tile – Installed to Ceiling Behind Hood and Above Cabinets

Cabinet Hardware: Satin Nickel

Whole House Paint – First Star and Pure White

Sink: Blanco Valea in Metallic Gray

Shaw Luxury Vinyl Plank Polaris Plus – Ripped Pine

Owner's Bathroom

Cabinets: Westburke Painted White

Cabinet Hardware: Satin Nickel

Faucets: Gibson Single Handle in Satin Nickel