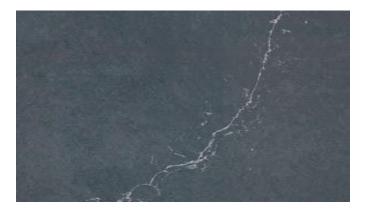

Countertops: Silestone Charcoal Soapstone (Suede Finish)

Backsplash: 3x12 White Subway Tile – Installed to Ceiling Behind Hood and Above Cabinets

Cabinet Hardware: Satin Nickel

Whole House Paint – First Star and Pure White