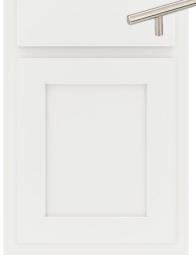

Countertops: Silestone Charcoal Soapstone (Suede Finish)

Backsplash: 3x12 White Subway Tile – Installed to Ceiling Behind Hood and Above Cabinets

Cabinet Hardware: Satin Nickel

Whole House Paint – First Star and Pure White

Sink: Blanco Valea in Metallic Gray

Shaw Luxury Vinyl Plank Polaris Plus – Ripped Pine

Owner's Bathroom

Cabinets: Westburke Painted White

Cabinet Hardware: Satin Nickel

Faucets: Gibson Single Handle in Satin Nickel

Shower Floor : Matte White Penny Mosaic

Countertops: Forum Carrara Supreme

Bathroom Floor: Omega Silver 12x24

Secondary Bathroom

Cabinets: Westburke Painted White

Faucet: Gibson Single Handle in Satin Nickel