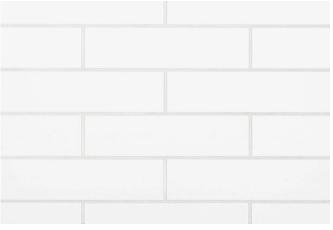

Countertops: Silestone Charcoal Soapstone (Suede Finish)

Backsplash: 3x12 White Subway Tile – Installed to Ceiling Behind Hood and Above Cabinets

Cabinet Hardware: Satin Nickel

Whole House Paint – First Star and Pure White