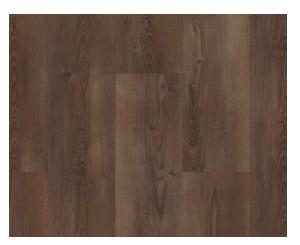

Sink: Blanco Valea in Metallic Gray

Shaw Luxury Vinyl Plank Polaris Plus – Ripped Pine

Owner's Bathroom

Cabinets: Westburke Painted White

Cabinet Hardware: Satin Nickel

Faucets: Gibson Single Handle in Satin Nickel

Cabinet Hardware: Satin

Nickel

Countertops: Solid White Cultured Marble

Tub/Shower Walls : 3x12 White Subway Tile

Shaw Luxury Vinyl Plank Polaris Plus – Ripped Pine

Additional Features

Dining Room Light (if applicable per plan)