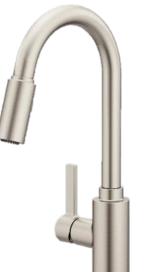

Sink: Blanco Valea in Metallic Gray

Shaw Luxury Vinyl Plank Polaris Plus – Ripped Pine

Owner's Bathroom

Cabinets: Westburke Painted White

Cabinet Hardware: Satin Nickel

Faucets: Gibson Single Handle in Satin Nickel