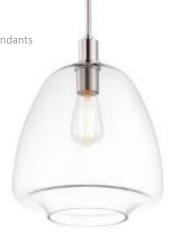

## BEAUTIFUL

Design Collection Six B

Rendering is a general representation of colors. Exact features/locations can be found on the storyboard and/or Design Selections document

Island Pendants

Cabinets: Westburke Painted White