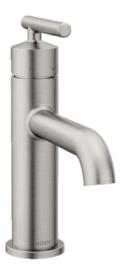

Sink: Blanco Valea in Metallic Gray

Shaw Luxury Vinyl Plank Polaris Plus – Ripped Pine

Owner's Bathroom

Cabinets: Westburke Painted White

Cabinet Hardware: Satin Nickel

Faucets: Gibson Single Handle in Satin Nickel