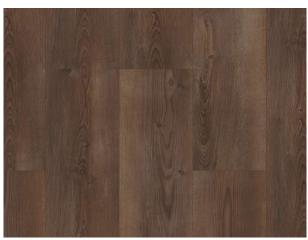

Sink: Blanco Valea in Metallic Gray

Shaw Luxury Vinyl Plank Polaris Plus – Ripped Pine

Owner's Bathroom

Cabinets: Westburke Painted White

Cabinet Hardware: Satin Nickel

Faucets: Gibson Single Handle in Satin Nickel

Cabinet Hardware: Satin

Nickel

Countertops: Solid White Cultured Marble

Tub/Shower Walls : 3x12 White Subway Tile

Shaw Luxury Vinyl Plank Polaris Plus – Ripped Pine

Additional Features

Dining Room Light (if applicable per plan)