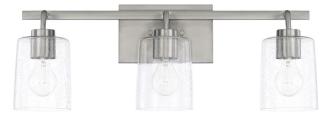

## BEAUTIFUL

Design Collection Six B

Rendering is a general representation of colors. Exact features/locations can be found on the storyboard and/or Design Selections document

Island Pendants

Cabinets: Westburke Painted White