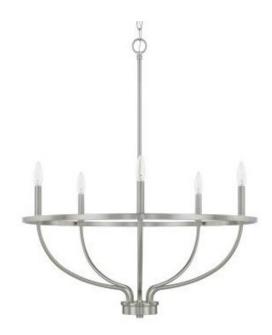

Cabinet Hardware: Satin

Nickel

Countertops: Solid White Cultured Marble

Tub/Shower Walls : 3x12 White Subway Tile

Shaw Luxury Vinyl Plank Polaris Plus – Ripped Pine

Additional Features

Dining Room Light (if applicable per plan)

Family Room and Bedroom(s) Fan/Light (per plan)

Stratus Doorknob in Satin Nickel

Powder Room Light (if applicable per plan)