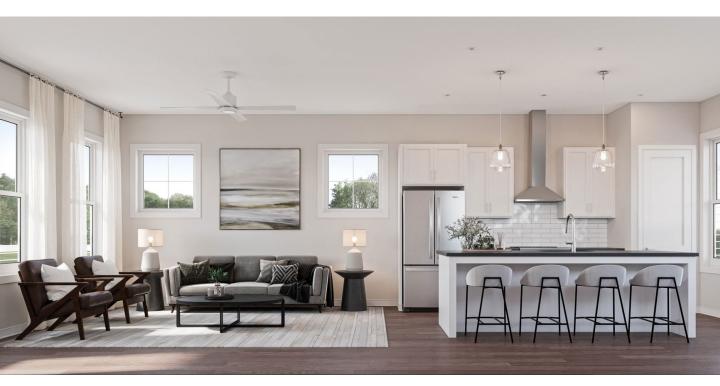

## BEAUTIFUL

Design Collection Six B

Rendering is a general representation of colors. Exact features/locations can be found on the storyboard and/or Design Selections document

Island Pendants

Cabinets: Westburke Painted White

Countertops: Silestone Charcoal Soapstone (Suede Finish)

Backsplash: 3x12 White Subway Tile – Installed to Ceiling Behind Hood and Above Cabinets

Cabinet Hardware: Satin Nickel

Whole House Paint – First Star and Pure White

Sink: Blanco Valea in Metallic Gray

Shaw Luxury Vinyl Plank Polaris Plus – Ripped Pine

Owner's Bathroom

Cabinets: Westburke Painted White

Cabinet Hardware: Satin Nickel

Faucets: Gibson Single Handle in Satin Nickel