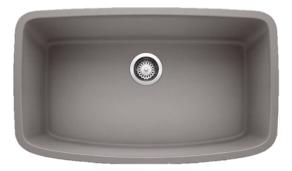

Sink: Blanco Valea in Metallic Gray

Shaw Luxury Vinyl Plank Polaris Plus – Ripped Pine

Owner's Bathroom

Cabinets: Westburke Painted White

Cabinet Hardware: Satin Nickel

Faucets: Gibson Single Handle in Satin Nickel