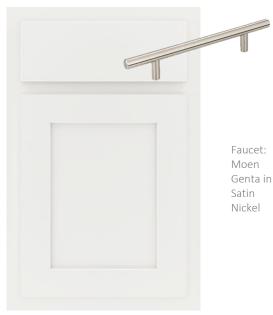

## BEAUTIFUL

Design Collection Six B

Rendering is a general representation of colors. Exact features/locations can be found on the storyboard and/or Design Selections document

Island Pendants

Cabinets: Westburke Painted White

Sink: Blanco Valea in Metallic Gray

Shaw Luxury Vinyl Plank Polaris Plus – Ripped Pine

Owner's Bathroom

Cabinets: Westburke Painted White

Cabinet Hardware: Satin Nickel

Faucets: Gibson Single Handle in Satin Nickel