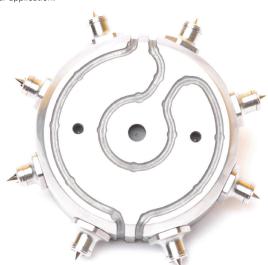

# Melt-Disk®

# INDUSTRY LEADING SIDE GATING

Simultaneous direct side gating solution of up to 8 cavities per Disk eliminates scrap from sub-runners and enhances part quality. Geared toward circular oriented mold layouts. Perfect for high cavitation molds producing deep draw medical parts such as pipette tips, syringe barrels, needle shields and more.

#### **HIGH CAPACITY DESIGN**

- Available with up to 2x more gates per drop than some competitive side gating solutions.
- Allows for more compact, efficient and economical mold designs.

#### **BRAZED HEATER TECHNOLOGY**

- Precise thermal profile.
- · Optimal heat control in the gate area.
- Enhances rheological balance.
- Superior reliability maximizes uptime.
- Eliminates spare heater costs.