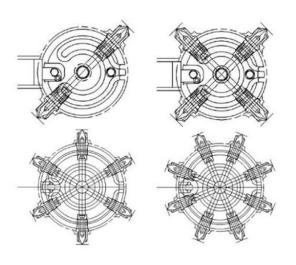

### **SYMMETRICAL GEOMETRY**

- Precise cavity-to-cavity rheological balance.
- · Low pressure drop.

#### **HIGH CAPACITY DESIGN**

- Available with up to 2x more gates per drop than some competitive side gating solutions.
- Allows for more compact, efficient and economical mold designs.

| MODEL | MAX PART SIZE | CAVITIES PER DROP | AVAILABLE TIP ANGLES | TIP TO TIP DISTANCE* |
|-------|---------------|-------------------|----------------------|----------------------|
| MD40  | 10 g          | 2, 4              | 0                    | 60 mm                |
| MD56  | 10 g          | 2, 4, 6, 8        | 0                    | 76 mm                |
| MD60  | 10 g          | 2, 4              | 15, 30, 45, 60       | 82 mm - 64 mm        |