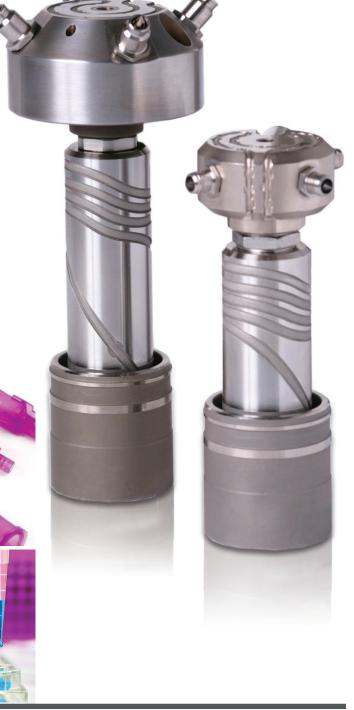

# Melt-Disk®

# INDUSTRY LEADING SIDE GATING

Simultaneous direct side gating solution of up to 8 cavities per Disk eliminates scrap from sub-runners and enhances part quality. Geared toward circular oriented mold layouts. Perfect for high cavitation molds producing deep draw medical parts such as pipette tips, syringe barrels, needle shields and more.