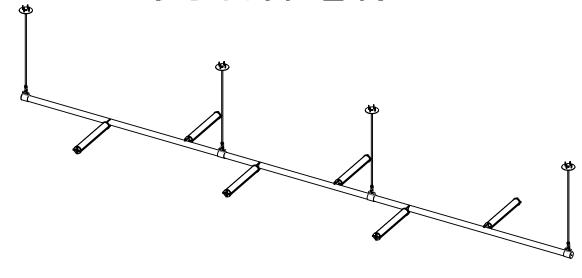

#### **CATEGORY**

Suspended LED fixture featuring individual uplight/downlight control. Length and module number dependent on site dimensions. Please contact Juniper for guidance.

# \*SUSPENSION & MOUNTING

Suspension height fixed at 42" (please contact Juniper for custom heights

Blocking required at ceiling mounting points