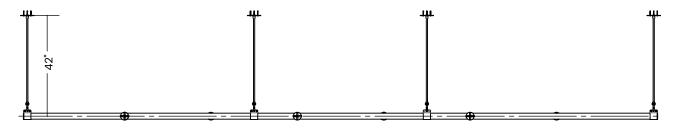

# \*SUSPENSION & MOUNTING

Suspension height fixed at 42" (please contact Juniper for custom heights

Blocking required at ceiling mounting points