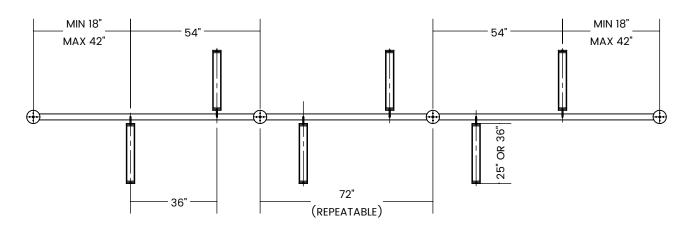

#### **CATEGORY**

Suspended LED fixture featuring individual uplight/downlight control. Length and module number dependent on site dimensions. Please contact Juniper for guidance.

# \*SUSPENSION & MOUNTING

Suspension height fixed at 42" (please contact Juniper for custom heights

Blocking required at ceiling mounting points