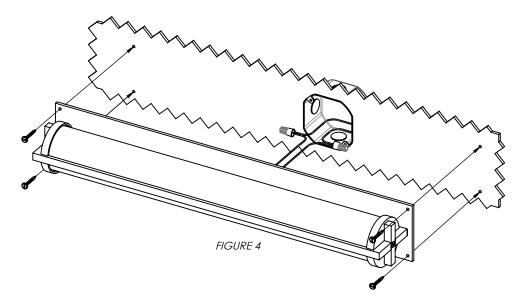

#### STEP 2A: MOUNTING FIXTURE WITH JUNCTION BOX

Push the wires and wire nuts inside the junction box and install the fixture using provided wood screws. Blocking is recommended for drywall mounting.

### STEP 2B: MOUNTING FIXTURE WITHOUT JUNCTION BOX

Push the wires and wire nuts inside the hole in the wall and install fixture using provided wood screws. **Blocking is recommended** for drywall mounting.