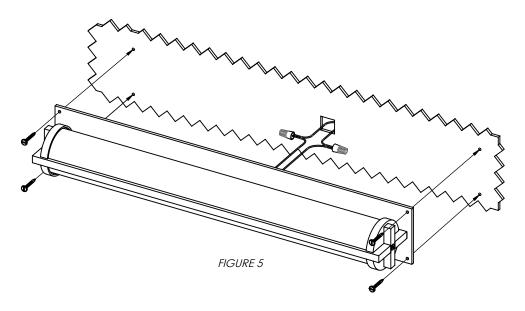

#### STEP 2A: MOUNTING FIXTURE WITH JUNCTION BOX

Push the wires and wire nuts inside the junction box and install the fixture using provided wood screws. Blocking is recommended for drywall mounting.

### STEP 2B: MOUNTING FIXTURE WITHOUT JUNCTION BOX

Push the wires and wire nuts inside the hole in the wall and install fixture using provided wood screws. **Blocking is recommended** for drywall mounting.