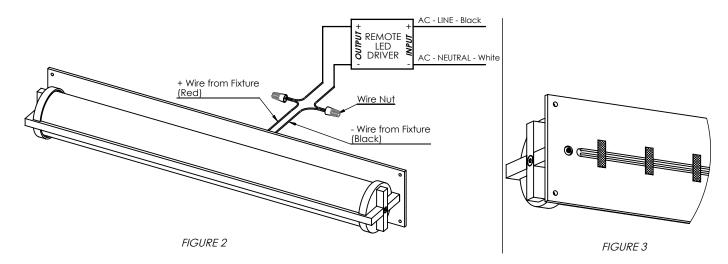

#### STEP 2: WIRING THE FIXTURE

Connect wires according to the diagram shown in FIGURE 2. Tape the loose wire at the back of the fixture as shown in FIGURE 3.

You may require assistance holding the light fixture while making wire connections. Wires to and from the driver are not provided.