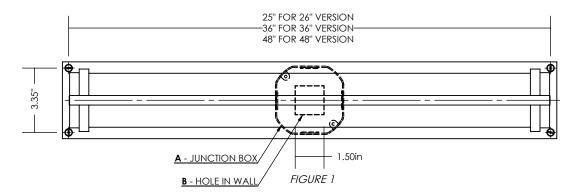

#### **STEP 1: MARK MOUNTING POINTS**

Carefully mark the mounting points with a pencil or marker, using the spacings indicated in Figure 1. It is highly recommended to use a laser alignment/ measuring tool to ensure that mounted parts are properly distanced.

- A When mounting the fixture over a junction box, make sure the fixture completely covers the junction box.
- **B** When mounting the fixture without a junction box, mark and cut out a 1.5in square hole in the wall to recieve the wires for powering and grounding the fixture. Ensure that the hole is centered between the longer sides of the fixture.