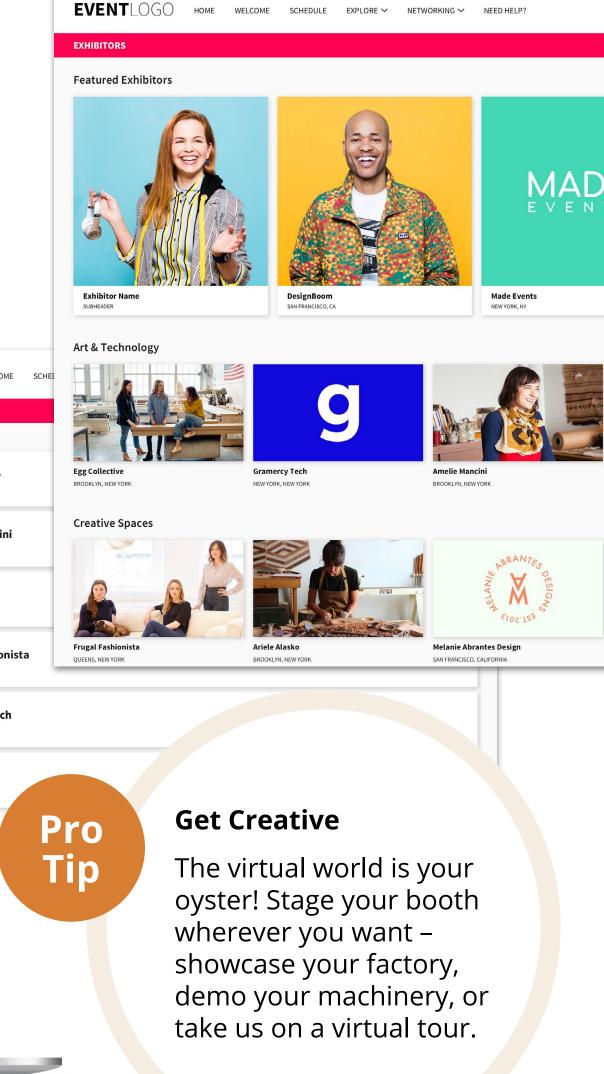

#### **Gallery**

Exhibitors can provide up to six supporting images. Use this space to showcase products, promote sessions, or share marketing collateral.

Pro Tip

#### **Drive Traffic**

Encourage participants to visit your booth by scheduling your own can't-miss programming. Entice them to stay by filling your space with engaging collateral.